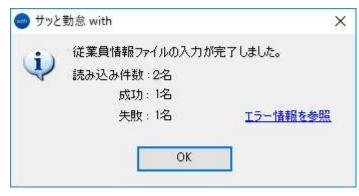

3. [実行]ボタンをクリックで、従業員情報(CSV ファイル)の読み込みが行われます。

実行

4. インポート結果が表示されます。

※失敗している場合は、[エラー情報を参照]をクリックすると、

エラー原因の確認ができます。